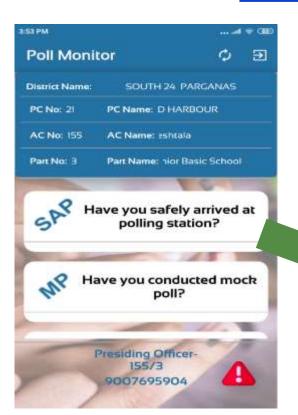

### Report on Safe Arrival at Polling Station

#### WB<>EL<>SAP:

SAP – Polling Party Safely Arrived at the Polling station