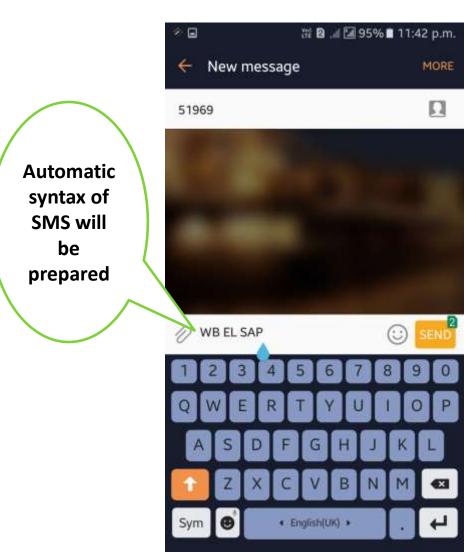

ands for Safe Arrival of Polling party at Receiving Centre



### POLL Problem Reporting (Poll day)

#### By Presiding Officer/ Polling Officer

### Problem of EVM/ VVPAT Non-Functioning



WB<>EL<>EVM

: Indicates EVM / VVPAT Problem



**Problem of Law & Order** 

WB<>EL<>LW

: Indicates Law & Order Problem



**Other Problem** 

WB<>EL<>OTH

: OTH - Indicates Other Problem

#### Poll Problem Resolved & Poll Resumed (Poll day)

By Presiding Officer/ Polling Officer



Problem of EVM/ VVPAT Resolved & Poll resumed

WB<>EL<>EVM <>PR



Problem of Law & Order Resolved & Poll resumed

WB<>EL<>LW<>PR

Other Problem Resolved & Poll resumed

WB<>EL<>OTH<>PR



#### Mobile App have only Android based version (Lollipop and upward version) and may be operational in both offline and online mode







## POLL MONITORING OUTGOING SMS CONFIRMATIONS

POLL Registration (On P – 3 days)



Registration of RO: You have been successfully registered as the RO for AC 001



Registration of ARO: You have been successfully registered as the ARO for AC 001



Registration of SO: You have been successfully registered as the SO for PS No. 1,2,3,4,5,610,15 under AC 001

#### POLL MONITORING OUTGOING SMS CONFIRMATIONS



<u>POLL Registration (Poll – 1 day)</u> Registration of Presiding Officer/ Polling Officer

You have been successfully registered as the PRO/PO for PS No. 001 under AC 001

OR FOR Auxiliary Polling Station

You have been successfully registered as the PRO/PO for PS No. 001A under AC 001

## POLL MONITORING OUTGOING SMS CONFIRMATIONS TO RO / ARO / SECTOR Officers



#### Problem of E