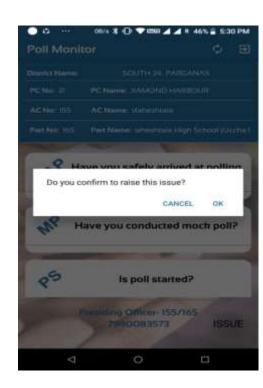

## Report on Mock Poll Conducted and Attendance of Polling agents

:MP – Mock poll Conducted, Last 2 digits stand for Total attendance of Polling agents

**Report on Poll Started** 

WB<>EL<>PS

: PS - Poll Started