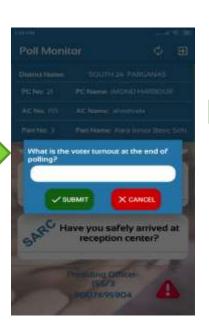

### Report on Voters in Queue at 6.30 PM

WB<>EL<>Q<>018

Report on Final
Voter Turnout
WB<>EL<>VT<

WB<>EL<>VI

>1260

: VT – Stands for Total Voter Turn out at the end of Polling

Report after reaching RC

WB<>EL<>SA

RC: SARC – Stands for Safe Arrival of Polling party at Receiving Centre