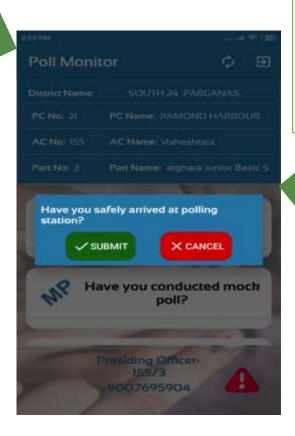

### Report on Safe Arrival at Polling Station

#### WB<>EL<>SAP:

SAP – Polling Party Safely Arrived at the Polling station