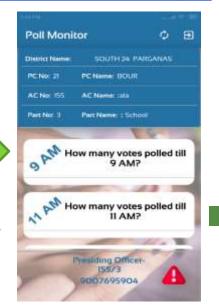

## Report on 2 hourly Poll Progress

(9 AM, 11 AM, 1 PM, 3 PM, 5PM)

**Example:** If, total 245 number of Voters have exercised their votes till a particular time ( say at 11 am)

WB<>EL<>(any number /digit)

: Type WB EL 245

This figure should be **cumulative** till the reporting time