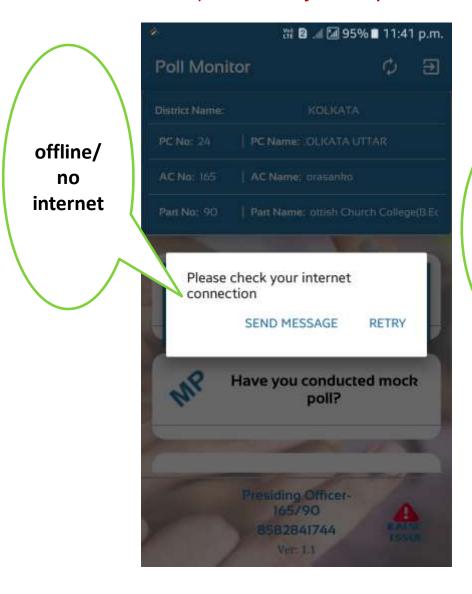

#### Mobile App have only Android based version (Lollipop and upward version) and may be operational in both offline and online mode