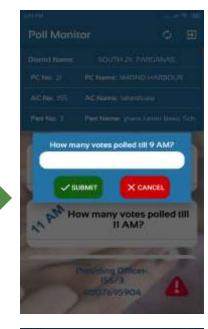

## Report on 2 hourly Poll Progress

(9 AM, 11 AM, 1 PM, 3 PM, 5PM)

**Example:** If, total 245 number of Voters have exercised their votes till a particular time ( say at 11 am)

WB<>EL<>(any number /digit)

: Type WB EL 245

This figure should be **cumulative** till the reporting time

WB EL 245 (where 245 stands for total votes polled at a given time, i.e., 9 AM)

6. 2 Hourly report: 11 AM

WB EL 445 (where 445 stands for total votes polled at a given time, i.e., 11 AM)

7. 2 Hourly report: 1 PM