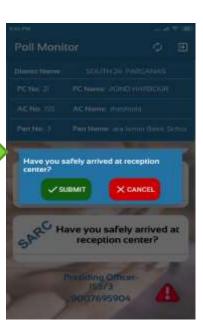

### Report on Safe Arrival at Polling Station

#### WB<>EL<>SAP:

SAP – Polling Party Safely Arrived at the Polling station

RC: SARC – Stands for Safe Arrival of Polling party at Receiving Centre