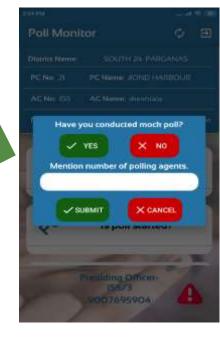

## Report on Mock Poll Conducted and Attendance of Polling agents

:MP – Mock poll Conducted, Last 2 digits stand for Total attendance of Polling agents

**Report on Poll Started** 

WB<>EL<>PS

: PS - Poll Started

2. Safe Arrival at Polling Station

WB<>EL<>SAP

3. Mock Poll

WB<>EL<>MP<>04(No. of Polling Agents)

Presiding Officers have to send 12 SMS or submit inputs through Mobile application

4. Poll Start

WB<>EL<>PS

5. 2 Hourly report : 9 AM