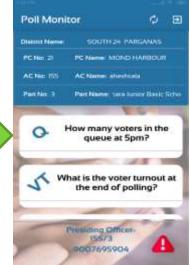

### Report on Voters in Queue at 6.30 PM

WB<>EL<>Q<>018

Report on Final
Voter Turnout
WB<>EL<>VT<

WB<>EL<>VI

>1260

: VT – Stands for Total Voter Turn out at the end of Polling

Report after reaching RC

WB<>EL<>SA