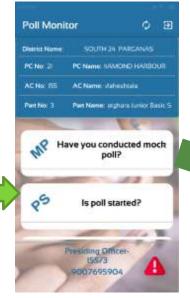

## Report on Mock Poll Conducted and Attendance of Polling agents

:MP – Mock poll Conducted, Last 2 digits stand for Total attendance of Polling agents

**Report on Poll Started** 

WB<>EL<>PS

: PS - Poll Started