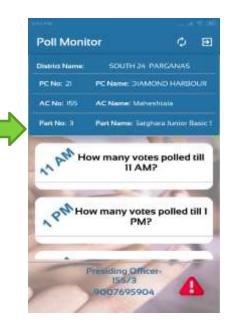

## Report on 2 hourly Poll Progress

(9 AM, 11 AM, 1 PM, 3 PM, 5PM)

**Example:** If, total 245 number of Voters have exercised their votes till a particular time ( say at 11 am)

WB<>EL<>(any number /digit)

: Type WB EL 245

This figure should be **cumulative** till the reporting time