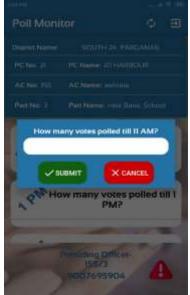

## Report on 2 hourly Poll Progress

(9 AM, 11 AM, 1 PM, 3 PM, 5PM)

**Example:** If, total 245 number of Voters have exercised their votes till a particular time ( say at 11 am)

WB<>EL<>(any number /digit)

: Type WB EL 245

This figure should be **cumulative** till the reporting time