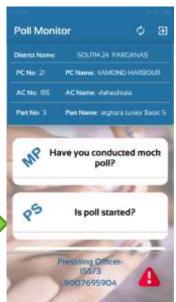

## Report on Mock Poll Conducted and Attendance of Polling agents

:MP – Mock poll Conducted, Last 2 digits stand for Total attendance of Polling agents

**Report on Poll Started** 

WB<>EL<>PS

: PS - Poll Started